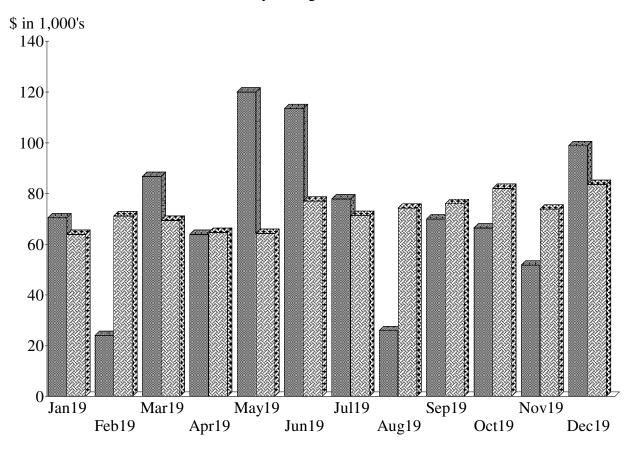

**Income and Expense Charts:** 81.84% of spending was payroll. 60.55% of income was from grants.