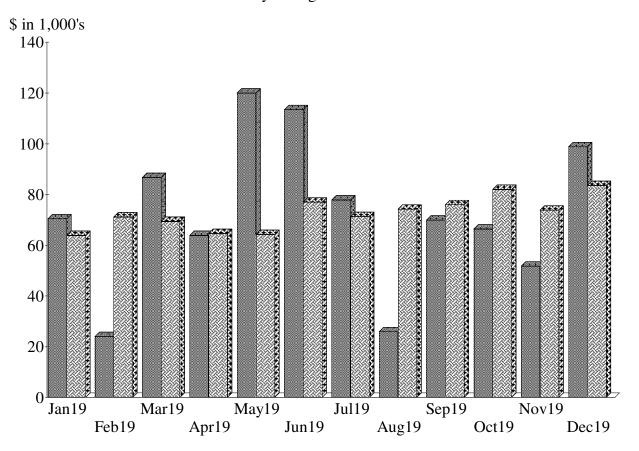

**Income and Expense Charts:** 81.84% of spending was payroll. 60.55% of income was from grants.